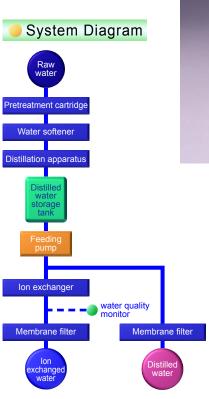

## Large Capacity Type

| S | ne | cif | ica | tic | ns  |
|---|----|-----|-----|-----|-----|
|   | PC | CII | ıca | LIV | 113 |

| Model                              | WA200                                                                                                                                                                                                                                                                                                                                                                                                                                                                                                                        |  |
|------------------------------------|------------------------------------------------------------------------------------------------------------------------------------------------------------------------------------------------------------------------------------------------------------------------------------------------------------------------------------------------------------------------------------------------------------------------------------------------------------------------------------------------------------------------------|--|
| ■ Performance                      |                                                                                                                                                                                                                                                                                                                                                                                                                                                                                                                              |  |
| Water purification method          | Distilling method → Ion exchanging method → Filtering method                                                                                                                                                                                                                                                                                                                                                                                                                                                                 |  |
| Purified water                     | Distilled water, Deionized water                                                                                                                                                                                                                                                                                                                                                                                                                                                                                             |  |
| Distilled water capacity           | Approx. 1.8 liter / Hr.                                                                                                                                                                                                                                                                                                                                                                                                                                                                                                      |  |
| Collection of Distilled water      | Approx. 1.0 liter/ min.                                                                                                                                                                                                                                                                                                                                                                                                                                                                                                      |  |
| Deionized water                    | Approx. 1.0 liter/ min.                                                                                                                                                                                                                                                                                                                                                                                                                                                                                                      |  |
| Components                         |                                                                                                                                                                                                                                                                                                                                                                                                                                                                                                                              |  |
| Boiler                             | Super hard glass                                                                                                                                                                                                                                                                                                                                                                                                                                                                                                             |  |
| Condenser                          | Super hard glass                                                                                                                                                                                                                                                                                                                                                                                                                                                                                                             |  |
| Heater                             | Ceramics heater, 1.4kW                                                                                                                                                                                                                                                                                                                                                                                                                                                                                                       |  |
| Distilled water storage tank       | Polyethylene made, 20 liter                                                                                                                                                                                                                                                                                                                                                                                                                                                                                                  |  |
| Raw water filter                   | Pretreatment cartridge(activated carbon + hollow fiber membrane, 0.1 μm)                                                                                                                                                                                                                                                                                                                                                                                                                                                     |  |
| Pure water filter                  | Membrane filter (hollow fiber membrane, $0.1 \mu m$ )                                                                                                                                                                                                                                                                                                                                                                                                                                                                        |  |
| Ion exchanger<br>Water softener    | One-touch connecting type cartridge (cation exchange resin, 3 liter) One-touch connecting type cartridge (mixed type, 3 liter)                                                                                                                                                                                                                                                                                                                                                                                               |  |
| Water quality monitor              | Temperature automatic compensation, digital display                                                                                                                                                                                                                                                                                                                                                                                                                                                                          |  |
| Distilled water tank level display | 5 step LED display                                                                                                                                                                                                                                                                                                                                                                                                                                                                                                           |  |
| Range of collection capacity       | 0.1~ 99.9 liter                                                                                                                                                                                                                                                                                                                                                                                                                                                                                                              |  |
| Feeding pump                       | Electromagnetic pump                                                                                                                                                                                                                                                                                                                                                                                                                                                                                                         |  |
| Attached device                    |                                                                                                                                                                                                                                                                                                                                                                                                                                                                                                                              |  |
|                                    | Water quality abnormality device, Initial distilled water draining device, Boiler water automatic operation draining device, Cooling water amount control device, Heater no-load operation prevention device, Heater over-heat prevention device, Water leakage breaker, Water cutoff detector, Water leakage detector, Water pump empty drive prevention, Distilled water tank float switch abnormality detection, Ion exchanged water sampling amount setting mechanism, Distilled water sampling amount setting mechanism |  |
| Standard                           |                                                                                                                                                                                                                                                                                                                                                                                                                                                                                                                              |  |
| Supplied water pressure range      | 1~5 x 100kPa (1~5kgf /cm²)                                                                                                                                                                                                                                                                                                                                                                                                                                                                                                   |  |
| Power source 50/60Hz               | 100/230V, single phase,<br>15/7A                                                                                                                                                                                                                                                                                                                                                                                                                                                                                             |  |
| External dimensions(W × D × Hmm)   | 570 × 455(590) × 730                                                                                                                                                                                                                                                                                                                                                                                                                                                                                                         |  |
| Weight                             | Approx. 50 kg                                                                                                                                                                                                                                                                                                                                                                                                                                                                                                                |  |
| Accessories                        |                                                                                                                                                                                                                                                                                                                                                                                                                                                                                                                              |  |
| Water supply hose                  | 2m x 1 pc. (with connecting unit)                                                                                                                                                                                                                                                                                                                                                                                                                                                                                            |  |
| Drain hose                         | 3m x 1 pc. (25 I.D.mm with hose band)                                                                                                                                                                                                                                                                                                                                                                                                                                                                                        |  |
| Consumables                        |                                                                                                                                                                                                                                                                                                                                                                                                                                                                                                                              |  |
|                                    | Pretreatment cartridge(ACFD82), Membrane filter(MFRL730), Ion exchanger(CPC-N), Detergent                                                                                                                                                                                                                                                                                                                                                                                                                                    |  |