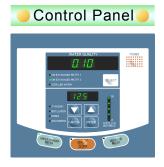

- Quality of ion-exchange water is checked by a water quality gauge in digital form
- Fquipped with various safety functions and self-diagnosis function.
- lon-exchange resin is of cartridge type.